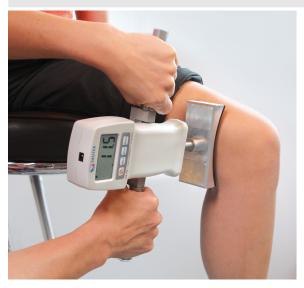

## KERN AC 45

Concave force sensor with optimised radius for the measurement particularly of arms and legs up to 1 kN, inner thread: M6

| Category          |                       |
|-------------------|-----------------------|
| Brand             | Sauter                |
| Product categoriy | Measurementtechnology |